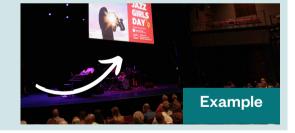

## Slideshow

#### **Charleston Music Hall Slideshow**

1920×1080 pixels (Full HD) JPG or PNG