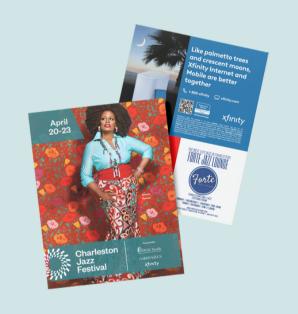

### Full Page Ad

5.625 wide x 8.75" high (full bleed)

4.92" wide x 7.915" high (for live text)

CMYK; 300 dpi, JPG or PDF File

## 1/4 Page Ad

5.625" wide x 4.375" high (full bleed)

4.4961" wide x 3.4774" high (for live text)

CMYK; 300 dpi, JPG or PDF File

## 1/2 Page Ad

5.625 wide x 8.75" high (full bleed)

4.92" wide x 7.915" high (for live text)

CMYK; 300 dpi, JPG or PDF File